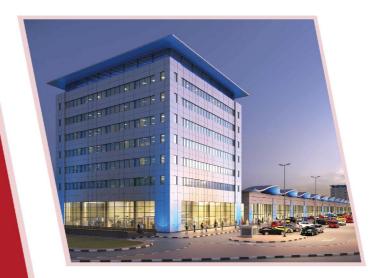

# Commercity

Dubai, U.A.E.

**Client:** Dubai Airport Free Zone Authority

**Consultant:** P&T Architects **Contractor:** IEMS & Aroma

BMS Software – SAUTER Vision Center

System – modulo6

Datapoints - 50000

 SAUTER has been contracted to design and supply BMS, Chiller Plant manager with energy optimization and performance contract.

The project's scope of work consists of Buisness cluster- 6 towers, Social cluster, Customs building and Central Utility Plant.

BMS controls all HVAC and monitors plumbing and electrical systems.

Energy Monitoring systems monitors all electrical energy meters for providing advance energy management and energy analytics.

The plant manager with optimization module for chiller plant having thermal energy storage is done by Sauter.