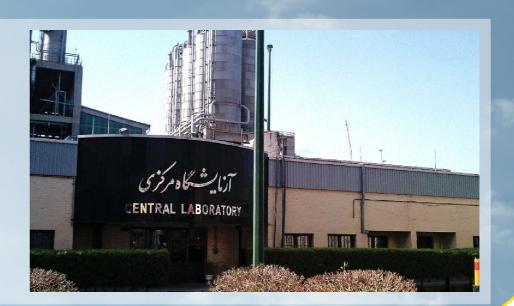

#### **BP KHAZZAN**

MUSCAT, Sultanate of Oman

**Client: BP KHAZZAN** 

Consultant: Andrew Reid Contractor: BP Khazzan

BMS Software – SAUTER Vision Center

System – modulo 525, ecos504/505, EY-RC500,

 SAUTER has been contracted to design and supply BMS & EMS

The Ghazeer project is expected to come onstream in 2021 and deliver an additional 0.5 bcf/d and over 15,000 bpd condensate production. Drilling on the first three development wells has begun, following appraisal drilling on Ghazeer last year. Initial construction work has already started at Khazzan to accommodate a third gas train and associated infrastructure.

The Khazzan and Ghazeer, developments are expected to deliver total production of 10.5 tcf of gas and around 350 million barrels of condensate through the end of concession.