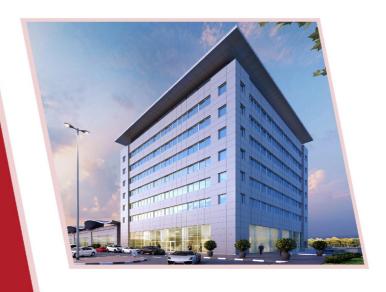

#### **HSBC Head Office**

Creating Sustainable Environments.

Dubai, U.A.E.

Client: HSBC

BMS Software : SVC

System: modulo5, ecos5, ecos302

HSBC Head Quarter Building - The project involves the construction of a 20-storey headquarter building, comprising 320,000 square-feet of office space. The headquarters' total area, including parking and facilities, will be approximately 861,000 square feet.