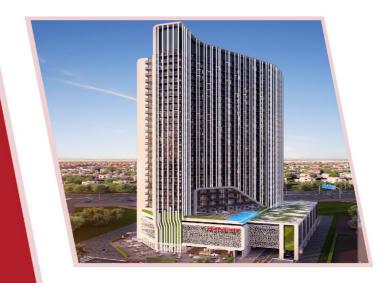

# Commercity

Dubai, U.A.E.

**Client:** Dubai Airport Free Zone Authority

**Consultant:** P&T Architects **Contractor:** IEMS & Aroma

BMS Software – SAUTER Vision Center

System – modulo6

Datapoints - 50000

 SAUTER has been contracted to design and supply BMS, Chiller Plant manager with energy optimization and performance contract.

The project's scope of work consists of Buisness cluster- 6 towers, Social cluster, Customs building and Central Utility Plant.

BMS controls all HVAC and monitors plumbing and electrical systems.

Energy Monitoring systems monitors all electrical energy meters for providing advance energy management and energy analytics.

The plant manager with optimization module for chiller plant having thermal energy storage is done by Sauter.