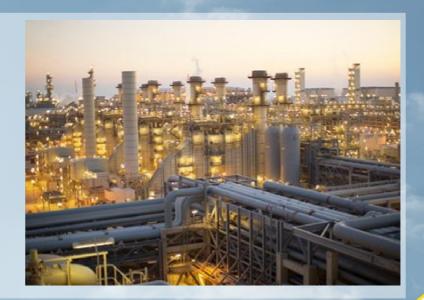

#### **BP KHAZZAN**

MUSCAT, Sultanate of Oman

**Client: BP KHAZZAN** 

Consultant: Andrew Reid Contractor: BP Khazzan

BMS Software – SAUTER Vision Center

System – modulo 525, ecos504/505, EY-RC500,

 SAUTER has been contracted to design and supply BMS & EMS

The Ghazeer project is expected to come onstream in 2021 and deliver an additional 0.5 bcf/d and over 15,000 bpd condensate production. Drilling on the first three development wells has begun, following appraisal drilling on Ghazeer last year. Initial construction work has already started at Khazzan to accommodate a third gas train and associated infrastructure.

The Khazzan and Ghazeer, developments are expected to deliver total production of 10.5 tcf of gas and around 350 million barrels of condensate through the end of concession.